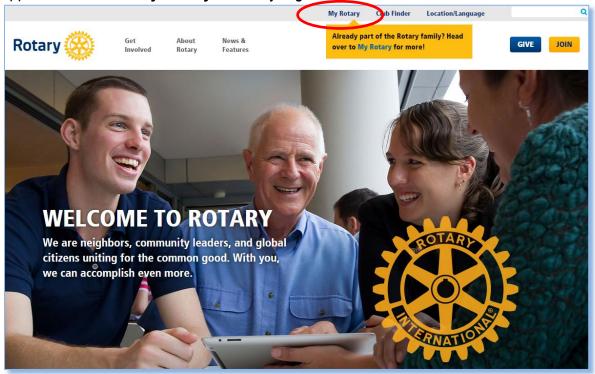

Once you receive an email saying that you have been added to a global grant scholarship application, click on **My Rotary** on rotary.org.

Click **Sign In / Register**. The first time you use the website you will be prompted to 'Register.' Use your primary email address as your ID. You will be sent an email with further information to complete the registration process. Be sure to check your email for this message! Sometimes it goes to your spam folder the first time.

Click on **Create Account**. Only select **Sign In** if you have previously created a My Rotary account.

Be sure to enter your name and email address exactly as it was entered by the Rotarians completing the grant application.