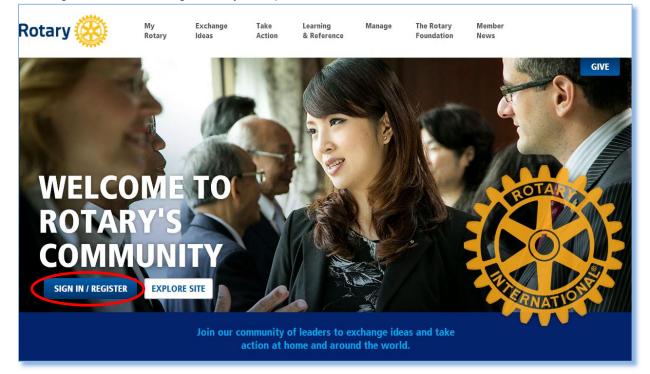

Click on **Create Account**. Only select **Sign In** if you have previously created a My Rotary account.

Be sure to enter your name and email address exactly as it was entered by the Rotarians completing the grant application.